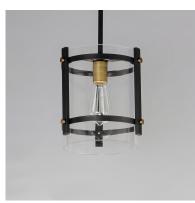

## PRODUCT DESCRIPTION

A simple and transitional offering of Matte Black and accented with Antique Brass pairs well with other like-finish lighting and hardware throughout your home. An element of Clear glass diffusers adds refinement completing this classic styling.

#### **FINISHES OPTION**

Black / Antique Brass (BKAB)

## MATERIAL

Steel+Glass