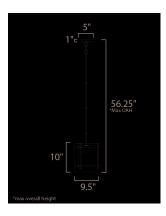

#### **MEASUREMENTS**

DIMENSION : 9.5" L x 9.5" W x 10" H

MAX OAH : 56.25" OAH CANOPY : 5" W x 1" H x 5" L

HANGING WEIGHT : 4.4 lb