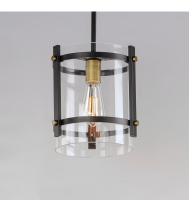

## PRODUCT DESCRIPTION

A simple and transitional offering of Matte Black and accented with Antique Brass pairs well with other like-finish lighting and hardware throughout your home. An element of Clear glass diffusers adds refinement completing this classic styling.

#### **FINISHES OPTION**

Black / Antique Brass (BKAB)

## MATERIAL

Steel+Glass