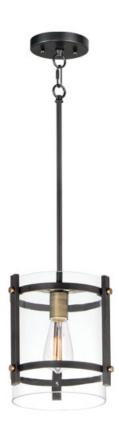

## PRODUCT DESCRIPTION

A simple and transitional offering of Matte Black and accented with Antique Brass pairs well with other like-finish lighting and hardware throughout your home. An element of Clear glass diffusers adds refinement completing this classic styling.

#### **FINISHES OPTION**

Black / Antique Brass (BKAB)

## MATERIAL

Steel+Glass